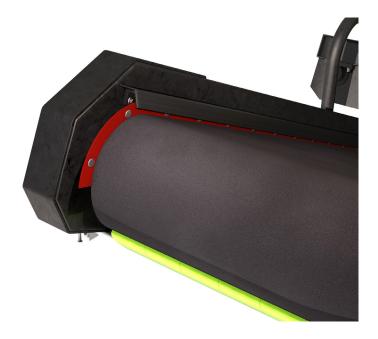

We produce value added ready-to-fit parts, such as conveyor skirting rubber, gaskets, seals and washers - for a wide range of applications, including conveyor and screen encapsulation, slurry tanks, and oil seals.

## **APPLICATIONS**

- Crushing, Screening & Recycling
- Washing & Environmental
- Agricultural
- Bulk material handling

V1 09/18

**T.** +44 (0) 28 9267 3777 **E.** hello@smileymonroe.com