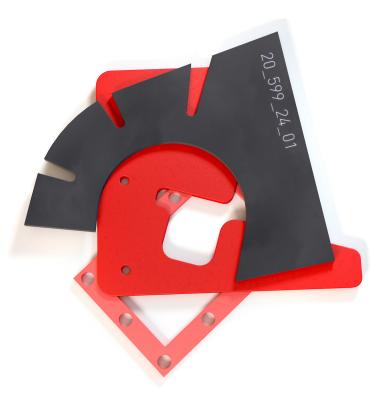

## **CUSTOM CUT PARTS**

**Ready-To-Fit Kits** 

Smiley Monroe is continuously investing in the latest automated cutting technology, capable of precision cutting and drilling profiles, patterns, holes and slots in a variety of materials - from cork to rubber sheeting and conveyor belting up to 20mm thick.

We produce value added ready-to-fit parts, such as conveyor skirting rubber, gaskets, seals and washers - for a wide range of applications, including conveyor and screen encapsulation, slurry tanks, and oil seals.

## WHY CUSTOM CUT PARTS?

- 2D automated CNC cutting of rubber sheeting and conveyor belting up to 20mm thick
- Polyurethane (PU) & Polyethylene (Pe) materials precision CNC cut in-house by waterjet
- 🗸 Implement design changes immediately
- Our Custom Cut Parts are supplied ready-to-fit in kit form, improving production line efficiency
- All parts are pen-marked as standard for easy identification and re-ordering